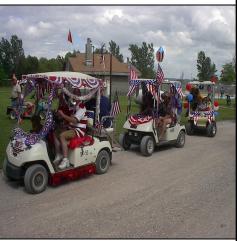

(Continued on page 2)

Al Rocha and grandson getting ready for Golf Cart Judging and Parade. (More photos on page 3)

# "AROUND THE CAMPFIRE"

LINING UP FOR THE PARADE

In the lead is the Golf Cart which won first place, Kelly and Scott. In second place are the Dofner's. Al Rocha, and friends took third place.

Rainbow Trout, on the left, and Emmy Lou showed up for the parade. Later they did some face, arm, and leg painting. The Clowns will also be here on July 17th for Christmas in July.

More Golf Carts waiting to be judged. Everyone had a good time parading through the park.

Kevin reported that we re-

(Continued from page 3)

Kevin reported that he has discussed our finances with the bookkeeper. He explained that in order to stay where we are we need to bring in an additional \$40,000 to \$43,000 next year. The bookkeeper recommended that we include a savings from \$10,000 to \$15,000 and hopefully rebuild the CD which was used to buy the tractor.