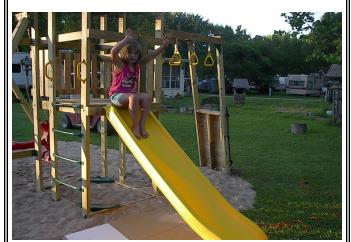

### NEW PLAYGROUND EQUIPMENT

Pictured at top is the complete set of playground equipment which was donated in memory of Mary Barber who past away March 24, 2005.

In the middle is Megan enjoying the new Equipment. Megan is also enjoying one of the new swings which was also donated in memory of Mary. The bottom photo is Megan being pushed by Dean Garnett.