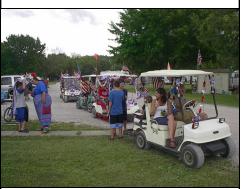

(Continued on page 2)

Al Rocha and grandson getting ready for Golf Cart Judging and Parade. (More photos on page 3)

# "AROUND THE CAMPFIRE"

LINING UP FOR THE PARADE

In the lead is the Golf Cart which won first place, Kelly and Scott. In second place are the Dofner's. Al Rocha, and friends took third place.

Rainbow Trout, on the left, and Emmy Lou showed up for the parade. Later they did some face, arm, and leg painting. The Clowns will also be here on July 17th for Christmas in July.

More Golf Carts waiting to be judged. Everyone had a good time parading through the park.

Kevin reported that we re-

(Continued from page 3)

Kevin reported that he has discussed our finances with the bookkeeper. He explained that in order to stay where we are we need to bring in an additional \$40,000 to \$43,000 next year. The bookkeeper recommended that we include a savings from \$10,000 to \$15,000 and hopefully rebuild the CD which was used to buy the tractor.