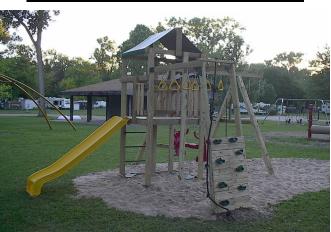

### NEW PLAYGROUND EQUIPMENT

Pictured at top is the complete set of playground equipment which was donated in memory of Mary Barber who past away March 24, 2005.

In the middle is Megan enjoying the new Equipment. Megan is also enjoying one of the new swings which was also donated in memory of Mary. The bottom photo is Megan being pushed by Dean Garnett.