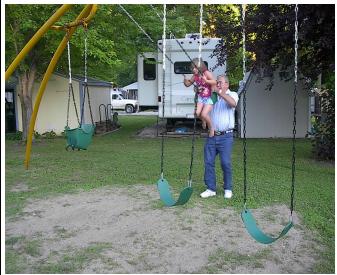

### NEW PLAYGROUND EQUIPMENT

Pictured at top is the complete set of playground equipment which was donated in memory of Mary Barber who past away March 24, 2005.

In the middle is Megan enjoying the new Equipment. Megan is also enjoying one of the new swings which was also donated in memory of Mary. The bottom photo is Megan being pushed by Dean Garnett.