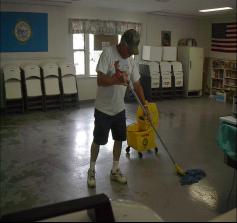

# PECIAL THANKS TO ALL

red above is Bob Stender was helping clean the House after the breakfast. couldn't get pictures of one, who helped, but we Id like to send a special to all! That is, **THANK YOU**, that helped in everyway ding those who just came enjoyed the breakfast.